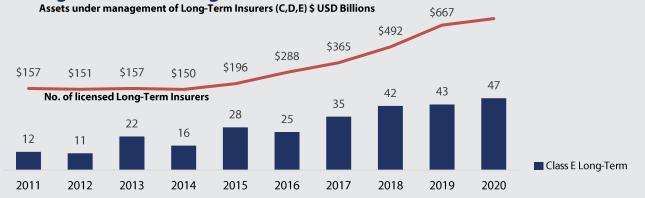

LONG-TERM (RE)INSURANCE**

- » Covers life and annuity products, including pensions
- » Long-Term insurance provides:
  - Protection of retirement assets
  - Protection for family upon death or disability
  - Protection against outliving savings
- » Reinsurance allows insurers to:
  - Offer higher volume of insurance to consumers
  - Add options to meet consumer needs
  - · Pay claims seamlessly
  - Diversify risk globally

#### » Growth in Bermuda:

- Industry is growing as world populations age
- Bermuda is a global insurance hub with Solvency II Equivalence and NAIC Qualification
- Life sector innovative solutions through diversification of risks
- · Availability of expertise in Bermuda

9 new Life licenses issued by the BMA in 2020

### **Significance of Long-Term sector in Bermuda**



#### **ABOUT BILTIR**

- » Started in **2011** with **5** founding members
- » **45** (re)insurance company members
- » 17 service provider members
- » Annual conference with over 300 attendees
- » 4 Committees: Risk and Capital Regulatory/Legal, Tax, Social Impact,
- » Governed by board of 9 Life senior executives

## **Bermuda Life Assets by Class of Insurer**



BILTIR member companies individually and collectively contribute to programs which develop and encourage young Bermudians to take an interest in the Long-Term sector!

#### **GLOBAL IMPACT**

BILTIR members and other Bermuda life reinsurers play an important role in the global economy. By insuring a wide range of risk types within a broad and diverse geographic scope, Bermuda's long-term (re)insurers impactmarkets, economies,