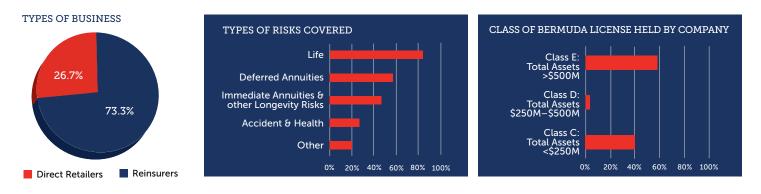

## WHO WE ARE

BILTIR represents 41 companies that help make up the Long Term insurance and reinsurance sector of Bermuda's insurance industry. Since being formally incorporated in 2011 by five founding members, BILTIR has expanded to represent the industry and many of its service providers. The Bermuda life industry is now made up of a diverse group of companies with over \$196B of assets under management (as of December 31, 2015).